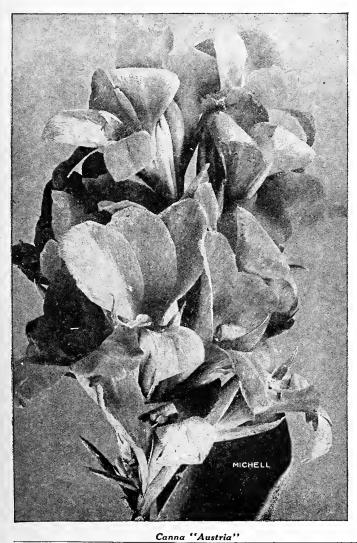

|               | (               |
| vivid red, green foliage, 4 ft. high 1.00                                         | 6.00          | 50.00           |
| Express. Dwarf, crimson, 21/2 feet, green                                         |               |                 |
| foliage                                                                           | 3.50          | 30.00           |
| <b>Firebird</b> , Brilliant scarlet, green foliage, 3 <sup>1</sup> / <sub>2</sub> |               | 0               |
| ft.; one of the best of the newer sorts 1.50                                      | 8.00          | 75.00           |
| Florence Vaughan. Yellow, spotted red, 4 ft50                                     | 3.00          | 25.00           |





Canna, Mrs. Alfrea F. Conard

| Canna, Mrs. Alfrea F. Conard                                       | D          | 100    | 1000          |
|--------------------------------------------------------------------|------------|--------|---------------|
| Gen'l Merkel. Scarlet, with orange edge,                           | Doz.       | 100    | 1000          |
| splashed golden yellow, 4 feet, green foliage.                     | 50 50      | \$2.75 | \$22,00       |
| <b>Gladiator.</b> Yellow, spotted red                              | .50        | 2.50   | 20.00         |
| Gustave Gumpper. Rich yellow, 4 feet                               | .65        | 3.25   | 27.50         |
| Harry Laing. Rich glowing scarlet suffused                         | 5          | 0.00   | -7-5-         |
| o